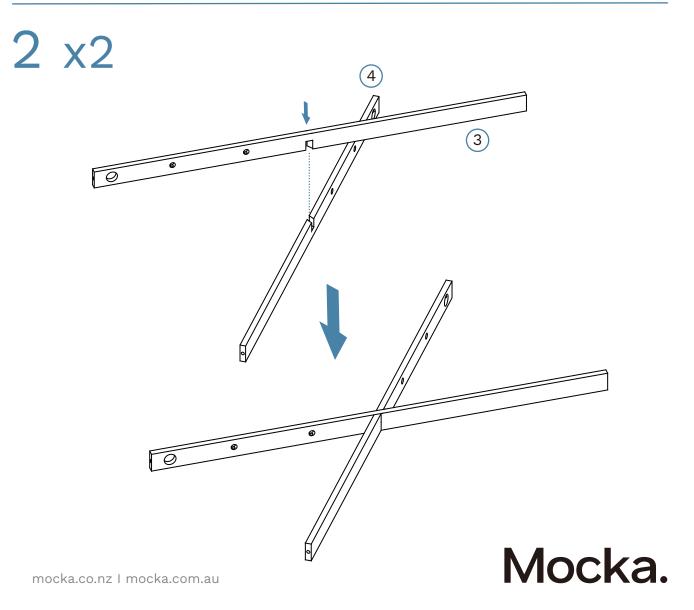

## Blair Coffee Table Panel Layout

#### Partlist

| 1 | Top Panel | x2 | 3 | Rail | x2 |
|---|-----------|----|---|------|----|
| 2 | Leg       | x4 | 4 | Rail | x2 |