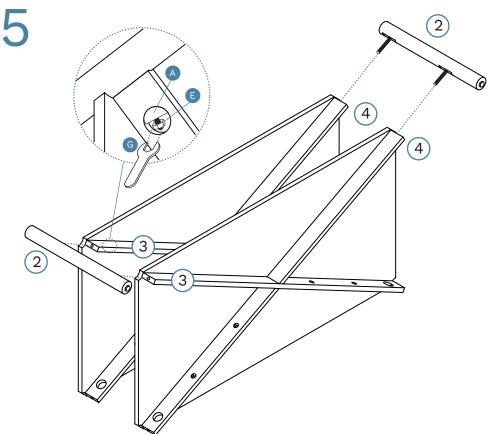

| Hard | Hardware Needed |    |  |  |  |
|------|-----------------|----|--|--|--|
| А    |                 | x4 |  |  |  |
| Е    |                 | x4 |  |  |  |
| G    | 2               | x1 |  |  |  |