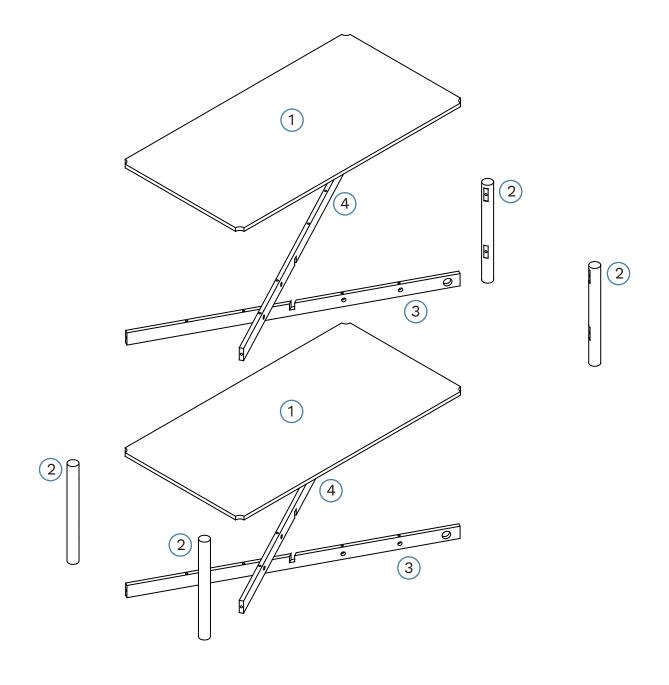

## Blair Coffee Table Panel Layout

#### Partlist

| 1 | Top Panel | x2 | 3 | Rail | x2 |
|---|-----------|----|---|------|----|
| 2 | Leg       | x4 | 4 | Rail | x2 |