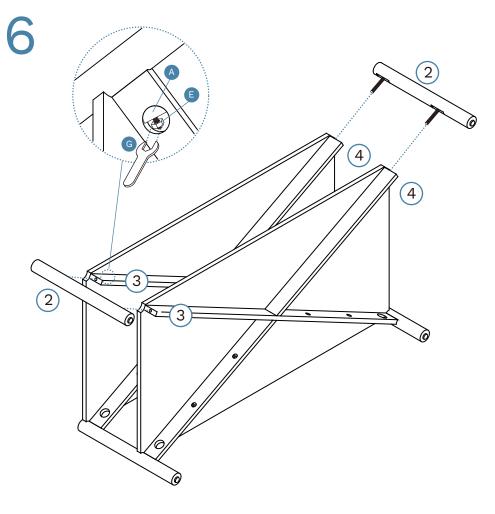

| Hard | Hardware Needed |    |  |  |  |
|------|-----------------|----|--|--|--|
| А    |                 | x4 |  |  |  |
| Е    |                 | x4 |  |  |  |
| G    | 2               | x1 |  |  |  |