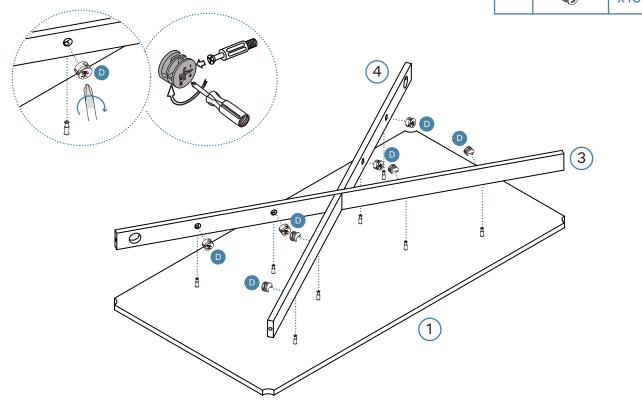

### Blair Coffee Table

Phillips & Flathead screwdrivers and hammer required

For quicker assembly, we recommend the use of a power drill on a low-speed setting.

Mocka.

## Blair Coffee Table

4 x4

|  | Hardware Needed |   |    |  |  |
|--|-----------------|---|----|--|--|
|  | В               |   | x8 |  |  |
|  | F               | O | x4 |  |  |

Mocka.

Blair Coffee Table