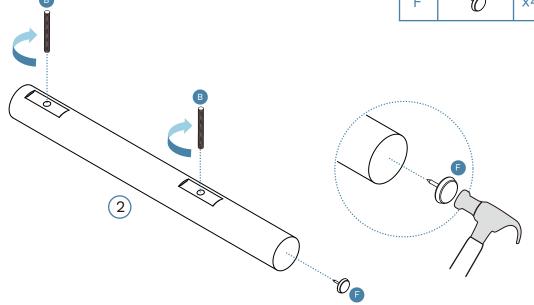

## Blair Coffee Table

4 x4

|  | Hardware Needed |   |    |  |  |
|--|-----------------|---|----|--|--|
|  | В               |   | x8 |  |  |
|  | F               | O | x4 |  |  |

Mocka.

Blair Coffee Table