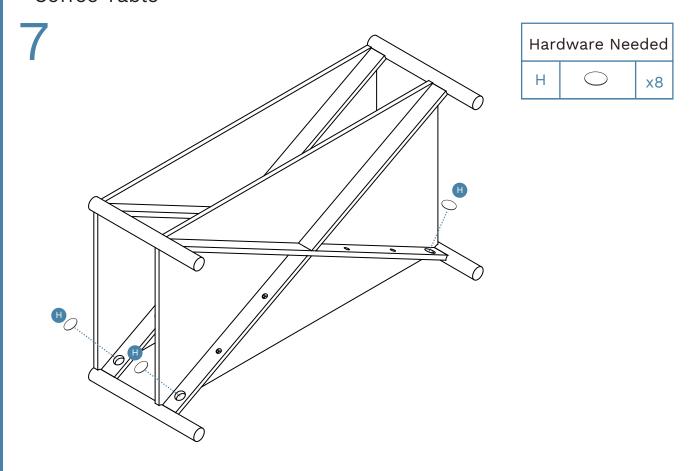

# Partlist

| 1 | Top Panel | x2 | 3 | Rail | x2 |
|---|-----------|----|---|------|----|
| 2 | Leg       | x4 | 4 | Rail | x2 |



### Blair Coffee Table





Phillips & Flathead screwdrivers and hammer required

For quicker assembly, we recommend the use of a power drill on a low-speed setting.

Mocka.





## Blair Coffee Table







4 x4

|  | Hardware Needed |   |    |  |  |
|--|-----------------|---|----|--|--|
|  | В               |   | x8 |  |  |
|  | F               | O | x4 |  |  |



Mocka.

Blair Coffee Table



| Hard | Hardware Needed |    |  |  |  |
|------|-----------------|----|--|--|--|
| А    |                 | x4 |  |  |  |
| Е    |                 | x4 |  |  |  |
| G    | 2               | x1 |  |  |  |





Mocka.

mocka.co.nz I mocka.com.au

## Blair Coffee Table





Once assembled lift furniture into place, do not drag. You're done, enjoy!

Mocka.