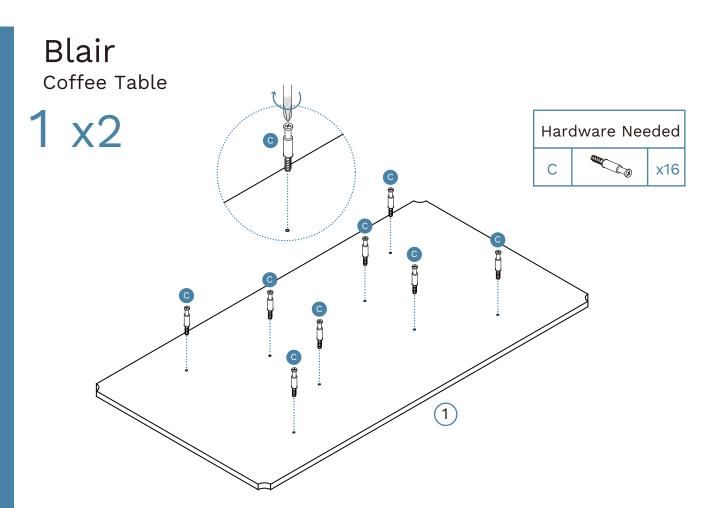

## Blair Coffee Table

4 x4

|  | Hardware Needed |   |    |  |  |
|--|-----------------|---|----|--|--|
|  | В               |   | x8 |  |  |
|  | F               | O | x4 |  |  |

Mocka.

Blair Coffee Table