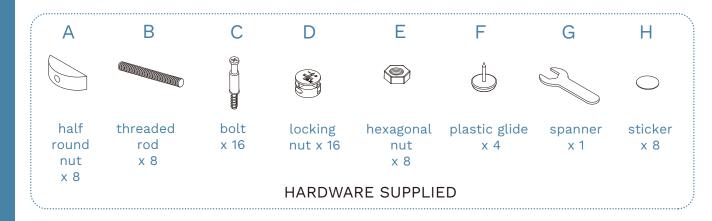

#### Partlist

| 1 | Top Panel | x2 | 3 | Rail | x2 |
|---|-----------|----|---|------|----|
| 2 | Leg       | x4 | 4 | Rail | x2 |